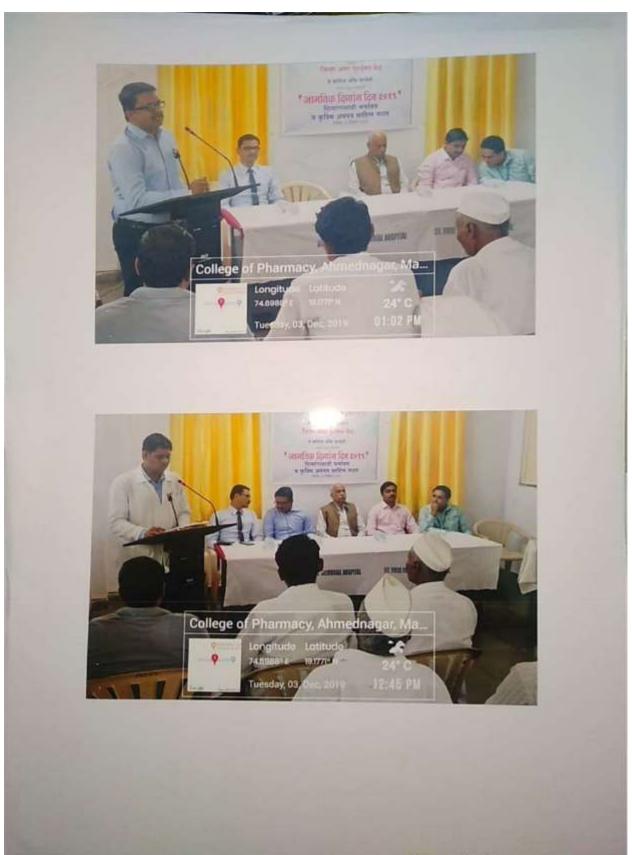

District Level Seminar for Divyang Students in Collaboration with District Disability Rehabilitation Center (DDRC) as outreach activity of the Ministry of Social Justice and Empowerment of Government of India on 3rd December 2019

## ACTIVITY REPORT

Name of Program: - Seminar On Occasion of "World Disability Day"

Venu: - District Disability Rehabilitation Center (DDRC) at Vilad Ghat, Ahmednagar

Date of Program: - 3rd December 2019

## Name and Quantity of Appliances Distributed in the Program

| Sr.No.         | Name of Item Donated | Quantity |
|----------------|----------------------|----------|
| 1.             | Stick                | 2        |
| 2.             | Walker               | 1        |
| 3.             | Lt BK Prosthesis     | 1        |
| 4.             | Rt Bk Prosthesis     | 6        |
|                | AFO                  | 2        |
| 5.<br>6.<br>7. | KAFO                 | 3        |
| 7.             | Hearing Aids         | 4        |