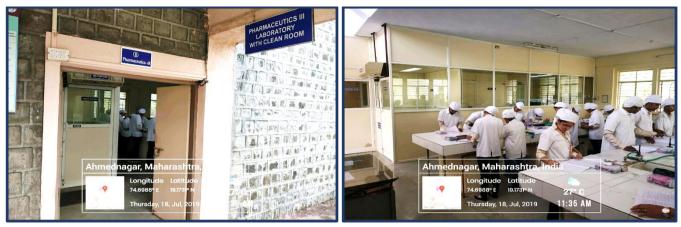

Pharmaceutics Postgraduate Laboratory Department of Pharmaceutics

**Pharmaceutical Chemistry Laboratory – I** 

Pharmaceutical Chemistry Laboratory – II

Pharmaceutical Chemistry Laboratory – III

**Pharmaceutical Analysis Laboratory** 