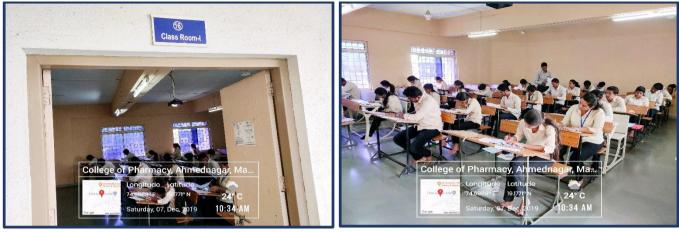

avab

PRINCIPAL College of Pharmacy, Vilad Ghat, Ahmednagar

**Class Room – I** 

**Class Room –II** 

Class Room –III (Smart Class Room)

**Class Room – IV** 

Tutorial Room –I

Tutorial/ Post Graduate Class Room -I