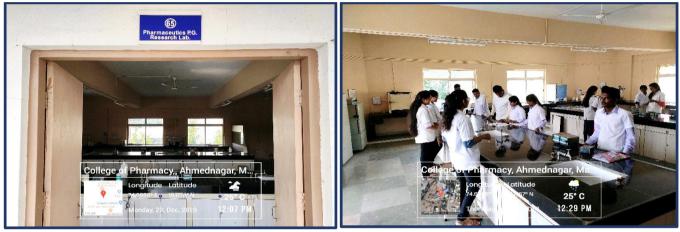

Pharmacology Postgraduate Laboratory Department of Pharmacology

Pharmacognosy Laboratory Department of Pharmacognosy

Ph.D. Research Laboratory

**Machine Room** 

**Instrument Room** 

**Animal House** 

**Computer Laboratory** 