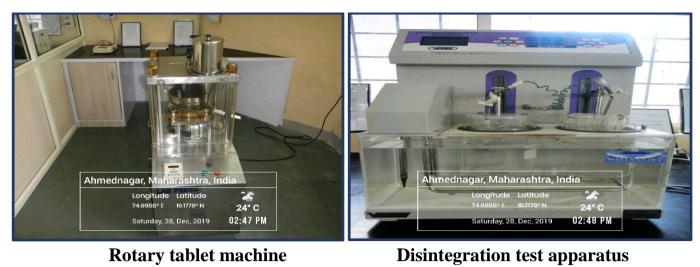

 Asgerer
 Iatizasin

 Fiday, 27, Dec, 2019
 02:08 PM

**Brookfield Viscometer** 

**Dissolution apparatus** 

**UV Spectrophotometer** 

**Rotary tablet machine** 

Leak Test Apparatus