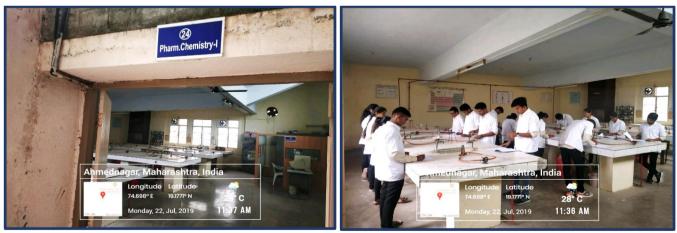

Pharmaceutics Postgraduate Laboratory Department of Pharmaceutics

**Pharmaceutical Chemistry Laboratory – I** 

Pharmaceutical Chemistry Laboratory – II

Pharmaceutical Chemistry Laboratory – III

**Pharmaceutical Analysis Laboratory** 